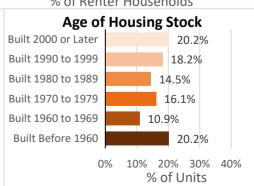

# **Anderson County**

2012-2016 Census Factsheet

% of Units

|       | 5 V C I C                  | -          |          | ,        |                 | ,            |             |          |             | And      | erson     | County        |        | Tennesse             | e      |
|-------|----------------------------|------------|----------|----------|-----------------|--------------|-------------|----------|-------------|----------|-----------|---------------|--------|----------------------|--------|
|       |                            | ſ          | Popula   | ation &  | & Housi         | ng           |             |          | 20          | 012-201  |           | 2007-20       | )11    | 2012-201             |        |
| Tota  | al Popula                  |            |          |          |                 |              |             |          |             |          | 545       |               | ,672   | 6,548                |        |
|       | abor Fo                    |            | ırticipa | tion Ra  | te              |              |             |          |             |          | .1%       |               | 7.6%   |                      | 1.1%   |
|       | Percenta                   |            |          |          |                 | verty L      | evel        |          |             | 17       | .2%       | 1             | 6.8%   | 17                   | 7.2%   |
|       | Percenta                   | _          | •        |          |                 | •            |             |          |             | 19       | .0%       | 1             | 7.0%   | 15                   | 5.0%   |
|       | sing Vac                   | _          | · ·      |          |                 |              |             |          |             | 11       | .8%       | 10            | 0.2%   | 12                   | 2.2%   |
| Tota  | al House                   | holds      |          |          |                 |              |             |          |             | 30,      | 660       | 31            | ,086   | 2,522                | ,204   |
| F     | Percenta                   | ge of      | Housel   | nolds ir | Same l          | Jnit Si      | nce 20      | 000      |             | 37       | .5%       |               |        | 30                   | 0.3%   |
| F     | Percenta                   | ge of      | Housel   | nolds N  | loved 2         | 010 or       | Later       |          |             | 31       | .8%       |               |        | 37                   | 7.6%   |
| F     | Percenta                   | ge of      | Housel   | nolds w  | /ith at le      | east 1 v     | worke       | r        |             | 64       | .0%       | 6-            | 4.8%   | 70                   | 0.7%   |
| F     | Percenta                   | ge of      | Housel   | nolds w  | ho live         | in Mol       | bile H      | omes     |             | 10       | .5%       | 1             | 2.1%   | 8                    | 8.8%   |
| ſ     | Median H                   | -<br>House | hold In  | come     |                 |              |             |          |             | \$44,    | 241       | \$44          | ,872   | \$46                 | ,574   |
| Tota  | al Owner                   | Hous       | seholds  | 5        |                 |              |             |          |             | 20,      | 554       | 22            | ,152   | 1,673                | ,043   |
| ŀ     | Homeow                     | nersh      | ip Rate  | ,<br>    |                 |              |             |          |             |          | .0%       |               | 1.3%   |                      | 6.3%   |
| F     | Percenta                   | ge of      | Owner    | House    | holds w         | ith a N      | /lortga     | age      |             | 52       | .0%       | 5.            | 5.7%   | 60                   | 0.5%   |
|       | Median H                   |            |          |          |                 |              |             |          |             | \$55,    | 479       | \$55          | ,343   | \$58                 | ,570   |
| ſ     | Median N                   | Nonth      | าly Owr  | ner Cos  | ts (with        | a mor        | tgage       | )        |             | \$1,     | 078       | \$1           | ,113   | \$1                  | ,180   |
| 1     | Number                     | of Cos     | st Burd  | ened H   | omeow           | ners (%      | %)*         |          | 3,6         | 522 (17. | 6%)       | 4,287 (19     | .4%)   | 349,310 (20          | .9%)   |
| Tota  | al Renter                  | Hous       | seholds  | 5        |                 |              |             |          |             | 10,      | 106       | 8             | ,934   | 849                  | ,161   |
| ſ     | Median F                   | ≀ente      | r Incom  | ne       |                 |              |             |          |             | \$26,    | 157       | \$25          | ,481   | \$28                 | ,937   |
| ſ     | Median (                   | Gross      | Rent (iı | ncludes  | utilitie        | s)           |             |          |             | \$       | 703       |               | \$637  |                      | \$782  |
| ٦     | Total Cos                  | t Bur      | dened [  | Renters  | s (%)           |              |             |          | 4,0         | 35 (39.  | 9%)       | 3,530 (39     | .5%)   | 375,087 (44          | .2%)   |
|       | Sever                      | ely Co     | st Bur   | dened i  | Renters         | (%)          |             |          | 2,2         | 243 (22. | 2%)       |               |        | 184,736 (21          | .8%)   |
| Perc  | entage                     | of Ho      | useholo  | ds who   | are Co          | st Burd      | dened       | l        | T           | 25       | .0%       | 2.            | 5.1%   | 28                   | 8.7%   |
|       | Value                      | e of C     | )wner-   | Occup    | oied Ho         | mes          |             |          |             | Gro      | ss Re     | nt as a % c   | of Hou | sehold Incon         | ne     |
| Less  | than \$50,0                | )00        |          | 11.7%    | 6               |              |             |          | No Cas      | h Rent   |           | 11.2%         |        | County M             | ledian |
| 50,00 | 00 to \$99,9               | 999        |          |          | 24.             | .0%          |             |          | Less tha    | an 15%   |           | 12.6%         |        | 28                   | .3%    |
|       | 0 to \$149,9               |            |          |          | 20.7%           | 5            |             |          | 15.0 to     | 19.9%    |           | 11.7%         |        | Tennessee I          |        |
|       | 0 to \$199,9               |            |          |          | 5.1%            |              | County      | Median:  | 20.0 to     |          |           | 12.2%         |        | 29                   | .8%    |
|       | o to \$299,9               |            |          |          | 17.2%           |              | \$132       | 2,300    | 25.0 to     |          |           | 11.0%         |        |                      |        |
| ,     | 0 to \$499,9<br>0,000 or m |            |          | .7%      |                 | Те           |             | e Median |             |          |           | 6.8%          |        | 22.22                |        |
| 3300  | ,,000 01 111               |            | 3.7%     |          |                 |              | -           | 5,000    | 35% 0       | r more   |           |               |        | 33.2%                |        |
|       |                            | 0%         | 109      |          | 0% 3<br>ner-Occ | 30%<br>unied | 40%<br>Home | 50%      |             | 0%       | 0         | 10% 20%       |        | 30% 40%<br>ouseholds | 50     |
|       | н                          | OUSE       |          |          | s, in 20        |              |             |          | )s)         |          |           |               |        | sing Stock           |        |
|       |                            | ousci      | iioia ii | icomic   | 3, 111 20       | 10 00        | , iiai 3    | (7100    | ,3,         |          | Built 2   | 2000 or Later |        | 12.0%                |        |
| 0%    |                            |            | 14.9%    |          | 12.00/          | 17.2%        |             |          |             |          |           | 1990 to 1999  |        | 12.3%                |        |
|       |                            |            | 17.5/0   | 11.4%    | 13.8%           |              | 10 5        | % 11.0   | %           |          |           | 1980 to 1989  |        | 13.6%                |        |
| 0%    | 8.5%                       | 6 Nº/      |          |          |                 |              | 10.5        | /0 11.0  | -           |          |           |               |        |                      |        |
|       |                            | 6.0%       |          |          |                 |              |             |          | 4.2%        | 2.5%     |           | 1970 to 1979  |        | 15.7%                |        |
| 0%    |                            |            |          |          |                 |              |             |          |             | 2.370    |           | 1960 to 1969  |        | 11.2%                |        |
| 0%    | Under S                    | \$10 to    | \$15 to  | \$25 to  | \$35 to         | \$50 to      | \$75 1      | to \$100 | to \$150 to | 5200k    | -   Built | Before 1960   |        |                      | 35.2   |
|       |                            | \$15k      | \$25k    | \$35k    | \$50k           | \$75k        |             |          | k \$200k    |          | 5         | C             | )%     | 20%                  | 40%    |
|       |                            |            |          |          |                 |              |             |          |             |          |           |               |        | 0/ of Ilbita         |        |