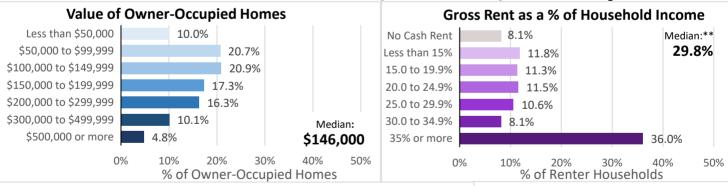

# **Anderson County**

2012-2016 Census Factsheet

% of Units

|       | 5 V C I C                  | -          |          | ,        |                 | ,            |             |          |             | And      | erson     | County        |        | Tennesse             | e      |
|-------|----------------------------|------------|----------|----------|-----------------|--------------|-------------|----------|-------------|----------|-----------|---------------|--------|----------------------|--------|
|       |                            | ſ          | Popula   | ation &  | & Housi         | ng           |             |          | 20          | 012-201  |           | 2007-20       | )11    | 2012-201             |        |
| Tota  | al Popula                  |            |          |          |                 |              |             |          |             |          | 545       |               | ,672   | 6,548                |        |
|       | abor Fo                    |            | ırticipa | tion Ra  | te              |              |             |          |             |          | .1%       |               | 7.6%   |                      | 1.1%   |
|       | Percenta                   |            |          |          |                 | verty L      | evel        |          |             | 17       | .2%       | 1             | 6.8%   | 17                   | 7.2%   |
|       | Percenta                   | _          | •        |          |                 | •            |             |          |             | 19       | .0%       | 1             | 7.0%   | 15                   | 5.0%   |
|       | sing Vac                   | _          | · ·      |          |                 |              |             |          |             | 11       | .8%       | 10            | 0.2%   | 12                   | 2.2%   |
| Tota  | al House                   | holds      |          |          |                 |              |             |          |             | 30,      | 660       | 31            | ,086   | 2,522                | ,204   |
| F     | Percenta                   | ge of      | Housel   | nolds ir | Same l          | Jnit Si      | nce 20      | 000      |             | 37       | .5%       |               |        | 30                   | 0.3%   |
| F     | Percenta                   | ge of      | Housel   | nolds N  | loved 2         | 010 or       | Later       |          |             | 31       | .8%       |               |        | 37                   | 7.6%   |
| F     | Percenta                   | ge of      | Housel   | nolds w  | /ith at le      | east 1 v     | worke       | r        |             | 64       | .0%       | 6-            | 4.8%   | 70                   | 0.7%   |
| F     | Percenta                   | ge of      | Housel   | nolds w  | ho live         | in Mol       | bile H      | omes     |             | 10       | .5%       | 1             | 2.1%   | 8                    | 8.8%   |
| ſ     | Median H                   | -<br>House | hold In  | come     |                 |              |             |          |             | \$44,    | 241       | \$44          | ,872   | \$46                 | ,574   |
| Tota  | al Owner                   | Hous       | seholds  | 5        |                 |              |             |          |             | 20,      | 554       | 22            | ,152   | 1,673                | ,043   |
| ŀ     | Homeow                     | nersh      | ip Rate  | ,<br>    |                 |              |             |          |             |          | .0%       |               | 1.3%   |                      | 6.3%   |
| F     | Percenta                   | ge of      | Owner    | House    | holds w         | ith a N      | /lortga     | age      |             | 52       | .0%       | 5.            | 5.7%   | 60                   | 0.5%   |
|       | Median H                   |            |          |          |                 |              |             |          |             | \$55,    | 479       | \$55          | ,343   | \$58                 | ,570   |
| ſ     | Median N                   | Nonth      | าly Owr  | ner Cos  | ts (with        | a mor        | tgage       | )        |             | \$1,     | 078       | \$1           | ,113   | \$1                  | ,180   |
| 1     | Number                     | of Cos     | st Burd  | ened H   | omeow           | ners (%      | %)*         |          | 3,6         | 522 (17. | 6%)       | 4,287 (19     | .4%)   | 349,310 (20          | .9%)   |
| Tota  | al Renter                  | Hous       | seholds  | 5        |                 |              |             |          |             | 10,      | 106       | 8             | ,934   | 849                  | ,161   |
| ſ     | Median F                   | ≀ente      | r Incom  | ne       |                 |              |             |          |             | \$26,    | 157       | \$25          | ,481   | \$28                 | ,937   |
| ſ     | Median (                   | Gross      | Rent (iı | ncludes  | utilitie        | s)           |             |          |             | \$       | 703       |               | \$637  |                      | \$782  |
| ٦     | Total Cos                  | t Bur      | dened [  | Renters  | s (%)           |              |             |          | 4,0         | 35 (39.  | 9%)       | 3,530 (39     | .5%)   | 375,087 (44          | .2%)   |
|       | Sever                      | ely Co     | st Bur   | dened i  | Renters         | (%)          |             |          | 2,2         | 243 (22. | 2%)       |               |        | 184,736 (21          | .8%)   |
| Perc  | entage                     | of Ho      | useholo  | ds who   | are Co          | st Burd      | dened       | l        | T           | 25       | .0%       | 2.            | 5.1%   | 28                   | 8.7%   |
|       | Value                      | e of C     | )wner-   | Occup    | oied Ho         | mes          |             |          |             | Gro      | ss Re     | nt as a % c   | of Hou | sehold Incon         | ne     |
| Less  | than \$50,0                | )00        |          | 11.7%    | 6               |              |             |          | No Cas      | h Rent   |           | 11.2%         |        | County M             | ledian |
| 50,00 | 00 to \$99,9               | 999        |          |          | 24.             | .0%          |             |          | Less tha    | an 15%   |           | 12.6%         |        | 28                   | .3%    |
|       | 0 to \$149,9               |            |          |          | 20.7%           | 5            |             |          | 15.0 to     | 19.9%    |           | 11.7%         |        | Tennessee I          |        |
|       | 0 to \$199,9               |            |          |          | 5.1%            |              | County      | Median:  | 20.0 to     |          |           | 12.2%         |        | 29                   | .8%    |
|       | o to \$299,9               |            |          |          | 17.2%           |              | \$132       | 2,300    | 25.0 to     |          |           | 11.0%         |        |                      |        |
| ,     | 0 to \$499,9<br>0,000 or m |            |          | .7%      |                 | Те           |             | e Median |             |          |           | 6.8%          |        | 22.22                |        |
| 3300  | ,,000 01 111               |            | 3.7%     |          |                 |              | -           | 5,000    | 35% 0       | r more   |           |               |        | 33.2%                |        |
|       |                            | 0%         | 109      |          | 0% 3<br>ner-Occ | 30%<br>unied | 40%<br>Home | 50%      |             | 0%       | 0         | 10% 20%       |        | 30% 40%<br>ouseholds | 50     |
|       | н                          | OUSE       |          |          | s, in 20        |              |             |          | )s)         |          |           |               |        | sing Stock           |        |
|       |                            | ousci      | iioia ii | icomic   | 3, 111 20       | 10 00        | , iiai 3    | (7100    | ,3,         |          | Built 2   | 2000 or Later |        | 12.0%                |        |
| 0%    |                            |            | 14.9%    |          | 12.00/          | 17.2%        |             |          |             |          |           | 1990 to 1999  |        | 12.3%                |        |
|       |                            |            | 17.5/0   | 11.4%    | 13.8%           |              | 10 5        | % 11.0   | %           |          |           | 1980 to 1989  |        | 13.6%                |        |
| 0%    | 8.5%                       | 6 Nº/      |          |          |                 |              | 10.5        | /0 11.0  | -           |          |           |               |        |                      |        |
|       |                            | 6.0%       |          |          |                 |              |             |          | 4.2%        | 2.5%     |           | 1970 to 1979  |        | 15.7%                |        |
| 0%    |                            |            |          |          |                 |              |             |          |             | 2.370    |           | 1960 to 1969  |        | 11.2%                |        |
| 0%    | Under S                    | \$10 to    | \$15 to  | \$25 to  | \$35 to         | \$50 to      | \$75 1      | to \$100 | to \$150 to | 5200k    | -   Built | Before 1960   |        |                      | 35.2   |
|       |                            | \$15k      | \$25k    | \$35k    | \$50k           | \$75k        |             |          | k \$200k    |          | 5         | C             | )%     | 20%                  | 40%    |
|       |                            |            |          |          |                 |              |             |          |             |          |           |               |        | 0/ of Ilbita         |        |