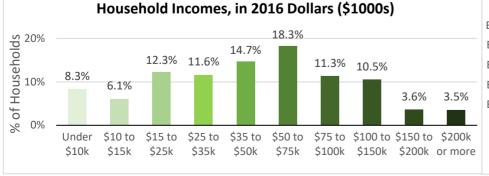

# **Anderson County**

2012-2016 Census Factsheet

% of Units

|       | 5 V C I C                  | -          |          | ,        |                 | ,            |             |          |             | And      | erson     | County        |        | Tennesse             | e      |
|-------|----------------------------|------------|----------|----------|-----------------|--------------|-------------|----------|-------------|----------|-----------|---------------|--------|----------------------|--------|
|       |                            | ſ          | Popula   | ation &  | & Housi         | ng           |             |          | 20          | 012-201  |           | 2007-20       | )11    | 2012-201             |        |
| Tota  | al Popula                  |            |          |          |                 |              |             |          |             |          | 545       |               | ,672   | 6,548                |        |
|       | abor Fo                    |            | ırticipa | tion Ra  | te              |              |             |          |             |          | .1%       |               | 7.6%   |                      | 1.1%   |
|       | Percenta                   |            |          |          |                 | verty L      | evel        |          |             | 17       | .2%       | 1             | 6.8%   | 17                   | 7.2%   |
|       | Percenta                   | _          | •        |          |                 | •            |             |          |             | 19       | .0%       | 1             | 7.0%   | 15                   | 5.0%   |
|       | sing Vac                   | _          | · ·      |          |                 |              |             |          |             | 11       | .8%       | 10            | 0.2%   | 12                   | 2.2%   |
| Tota  | al House                   | holds      |          |          |                 |              |             |          |             | 30,      | 660       | 31            | ,086   | 2,522                | ,204   |
| F     | Percenta                   | ge of      | Housel   | nolds ir | Same l          | Jnit Si      | nce 20      | 000      |             | 37       | .5%       |               |        | 30                   | 0.3%   |
| F     | Percenta                   | ge of      | Housel   | nolds N  | loved 2         | 010 or       | Later       |          |             | 31       | .8%       |               |        | 37                   | 7.6%   |
| F     | Percenta                   | ge of      | Housel   | nolds w  | /ith at le      | east 1 v     | worke       | r        |             | 64       | .0%       | 6-            | 4.8%   | 70                   | 0.7%   |
| F     | Percenta                   | ge of      | Housel   | nolds w  | ho live         | in Mol       | bile H      | omes     |             | 10       | .5%       | 1             | 2.1%   | 8                    | 8.8%   |
| ſ     | Median H                   | -<br>House | hold In  | come     |                 |              |             |          |             | \$44,    | 241       | \$44          | ,872   | \$46                 | ,574   |
| Tota  | al Owner                   | Hous       | seholds  | 5        |                 |              |             |          |             | 20,      | 554       | 22            | ,152   | 1,673                | ,043   |
| ŀ     | Homeow                     | nersh      | ip Rate  | ,<br>    |                 |              |             |          |             |          | .0%       |               | 1.3%   |                      | 6.3%   |
| F     | Percenta                   | ge of      | Owner    | House    | holds w         | ith a N      | /lortga     | age      |             | 52       | .0%       | 5.            | 5.7%   | 60                   | 0.5%   |
|       | Median H                   |            |          |          |                 |              |             |          |             | \$55,    | 479       | \$55          | ,343   | \$58                 | ,570   |
| ſ     | Median N                   | Nonth      | าly Owr  | ner Cos  | ts (with        | a mor        | tgage       | )        |             | \$1,     | 078       | \$1           | ,113   | \$1                  | ,180   |
| 1     | Number                     | of Cos     | st Burd  | ened H   | omeow           | ners (%      | %)*         |          | 3,6         | 522 (17. | 6%)       | 4,287 (19     | .4%)   | 349,310 (20          | .9%)   |
| Tota  | al Renter                  | Hous       | seholds  | 5        |                 |              |             |          |             | 10,      | 106       | 8             | ,934   | 849                  | ,161   |
| ſ     | Median F                   | ≀ente      | r Incom  | ne       |                 |              |             |          |             | \$26,    | 157       | \$25          | ,481   | \$28                 | ,937   |
| ſ     | Median (                   | Gross      | Rent (iı | ncludes  | utilitie        | s)           |             |          |             | \$       | 703       |               | \$637  |                      | \$782  |
| ٦     | Total Cos                  | t Bur      | dened [  | Renters  | s (%)           |              |             |          | 4,0         | 35 (39.  | 9%)       | 3,530 (39     | .5%)   | 375,087 (44          | .2%)   |
|       | Sever                      | ely Co     | st Bur   | dened i  | Renters         | (%)          |             |          | 2,2         | 243 (22. | 2%)       |               |        | 184,736 (21          | .8%)   |
| Perc  | entage                     | of Ho      | useholo  | ds who   | are Co          | st Burd      | dened       | l        | T           | 25       | .0%       | 2.            | 5.1%   | 28                   | 8.7%   |
|       | Value                      | e of C     | )wner-   | Occup    | oied Ho         | mes          |             |          |             | Gro      | ss Re     | nt as a % c   | of Hou | sehold Incon         | ne     |
| Less  | than \$50,0                | )00        |          | 11.7%    | 6               |              |             |          | No Cas      | h Rent   |           | 11.2%         |        | County M             | ledian |
| 50,00 | 00 to \$99,9               | 999        |          |          | 24.             | .0%          |             |          | Less tha    | an 15%   |           | 12.6%         |        | 28                   | .3%    |
|       | 0 to \$149,9               |            |          |          | 20.7%           | 5            |             |          | 15.0 to     | 19.9%    |           | 11.7%         |        | Tennessee I          |        |
|       | 0 to \$199,9               |            |          |          | 5.1%            |              | County      | Median:  | 20.0 to     |          |           | 12.2%         |        | 29                   | .8%    |
|       | o to \$299,9               |            |          |          | 17.2%           |              | \$132       | 2,300    | 25.0 to     |          |           | 11.0%         |        |                      |        |
| ,     | 0 to \$499,9<br>0,000 or m |            |          | .7%      |                 | Те           |             | e Median |             |          |           | 6.8%          |        | 22.22                |        |
| 3300  | ,,000 01 111               |            | 3.7%     |          |                 |              | -           | 5,000    | 35% 0       | r more   |           |               |        | 33.2%                |        |
|       |                            | 0%         | 109      |          | 0% 3<br>ner-Occ | 30%<br>unied | 40%<br>Home | 50%      |             | 0%       | 0         | 10% 20%       |        | 30% 40%<br>ouseholds | 50     |
|       | н                          | OUSE       |          |          | s, in 20        |              |             |          | )s)         |          |           |               |        | sing Stock           |        |
|       |                            | ousci      | iioia ii | icomic   | 3, 111 20       | 10 00        | , iiai 3    | (7100    | ,3,         |          | Built 2   | 2000 or Later |        | 12.0%                |        |
| 0%    |                            |            | 14.9%    |          | 12.00/          | 17.2%        |             |          |             |          |           | 1990 to 1999  |        | 12.3%                |        |
|       |                            |            | 17.5/0   | 11.4%    | 13.8%           |              | 10 5        | % 11.0   | %           |          |           | 1980 to 1989  |        | 13.6%                |        |
| 0%    | 8.5%                       | 6 Nº/      |          |          |                 |              | 10.5        | /0 11.0  | -           |          |           |               |        |                      |        |
|       |                            | 6.0%       |          |          |                 |              |             |          | 4.2%        | 2.5%     |           | 1970 to 1979  |        | 15.7%                |        |
| 0%    |                            |            |          |          |                 |              |             |          |             | 2.370    |           | 1960 to 1969  |        | 11.2%                |        |
| 0%    | Under S                    | \$10 to    | \$15 to  | \$25 to  | \$35 to         | \$50 to      | \$75 1      | to \$100 | to \$150 to | 5200k    | -   Built | Before 1960   |        |                      | 35.2   |
|       |                            | \$15k      | \$25k    | \$35k    | \$50k           | \$75k        |             |          | k \$200k    |          | 5         | C             | )%     | 20%                  | 40%    |
|       |                            |            |          |          |                 |              |             |          |             |          |           |               |        | 0/ of Ilbita         |        |

2.1%

\$75 to \$100 to \$150 to \$200k

2.2%

\$200k or more

Built 1980 to 1989

Built 1970 to 1979

Built 1960 to 1969

Built Before 1960

0%

15.5%

19.3%

40%

13.7%

12.4%

20%

% of Units

12.1%

\$25 to

\$35k

\$35 to

\$50k

\$50 to

<sup>\*</sup>A cost-burdened household is one that spends more than 30% of its gross income on housing; a severely cost-burdened household spends more than 50%.

<sup>\*\*</sup>Median Gross Rent as a % of Household Income does not include households with no cash rent, nor does it include renter households for whom % of Household Income could not be calculated.