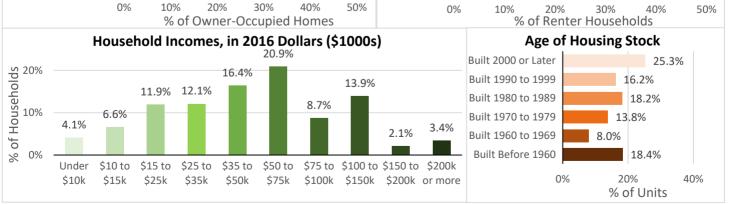

#### **Bedford County**

2012-2016 Census Factsheet

|                           |                          |                         |          | Ве            | dford  | County       |        | Tennes               | see          |
|---------------------------|--------------------------|-------------------------|----------|---------------|--------|--------------|--------|----------------------|--------------|
| P                         | opulation & Hous         | ing                     |          | 2012-20       | 16     | 2007-2       | 2011   | 2012-20              | )16          |
| <b>Total Population</b>   |                          |                         |          | 46            | ,331   | 4            | 4,717  | 6,54                 | 48,009       |
| Labor Force Par           | ticipation Rate          |                         |          | 62            | 2.7%   |              | 51.6%  |                      | 61.1%        |
| Percentage of P           | opulation Below Po       | verty Level             |          | 16            | 5.3%   | :            | 19.6%  |                      | 17.2%        |
| Percentage of P           | opulation Age 65 o       | r Older                 |          | 14            | 1.8%   | :            | 12.7%  |                      | 15.0%        |
| Housing Vacancy R         | ate                      |                         |          | 3             | 3.4%   |              | 11.7%  |                      | 12.2%        |
| <b>Total Households</b>   |                          |                         |          | 17            | ,053   | 1            | 6,053  | 2,52                 | 22,204       |
| Percentage of F           | louseholds in Same       | Unit Since 20           | 00       | 29            | 9.4%   |              |        |                      | 30.3%        |
| Percentage of F           | louseholds Moved         | 2010 or Later           |          | 35            | 5.7%   |              |        |                      | 37.6%        |
| Percentage of F           | louseholds with at       | east 1 worker           |          | 72            | 2.3%   |              | 69.5%  |                      | 70.7%        |
| Percentage of F           | louseholds who live      | in Mobile Ho            | mes      | 14            | 1.6%   | :            | 15.2%  |                      | 8.8%         |
| Median Househ             | old Income               |                         |          | \$43          | ,819   | \$3          | 9,480  | \$4                  | 46,574       |
| <b>Total Owner House</b>  | eholds                   |                         |          | 11            | ,465   | 1            | 1,388  | 1,67                 | 73,043       |
| Homeownershi              | p Rate                   |                         |          | 67            | 7.2%   | -            | 70.9%  |                      | 66.3%        |
| Percentage of C           | wner Households          | vith a Mortgag          | ge       | 63            | 3.0%   |              | 51.4%  |                      | 60.5%        |
| Median Homeo              | wner Income              |                         |          | \$53          | ,929   | \$4          | 7,826  | \$5                  | 58,570       |
| Median Monthl             | y Owner Costs (wit       | n a mortgage)           |          | \$1           | ,043   | \$           | 1,015  | Ç                    | \$1,180      |
| Number of Cost            | : Burdened Homeov        | vners (%)*              |          | 2,448 (21     | .4%)   | 3,003 (2     | 6.4%)  | 349,310 (2           | 20.9%)       |
| <b>Total Renter House</b> | eholds                   |                         |          | 5             | ,588   |              | 4,665  | 84                   | 49,161       |
| Median Renter             | Income                   |                         |          | \$30          | ,021   | \$2          | 2,893  | \$2                  | 28,937       |
| Median Gross R            | ent (includes utiliti    | es)                     |          | 9             | 683    |              | \$643  |                      | \$782        |
| Total Cost Burd           | ened Renters (%)         |                         |          | 2,309 (41     | .3%)   | 2,094 (4     | 4.9%)  | 375,087 (4           | 14.2%)       |
| Severely Cos              | st Burdened Renter       | s (%)                   |          | 1,132 (20     | .3%)   |              |        | 184,736 (2           | 21.8%)       |
| Percentage of Hou         | seholds who are Co       | st Burdened             |          | 27            | 7.9%   | :            | 31.8%  |                      | 28.7%        |
| Value of O                | wner-Occupied H          | omes                    |          | Gr            | oss Re | ent as a %   | of Hou | sehold Inco          | ome          |
| Less than \$50,000        | 8.0%                     |                         |          | No Cash Rent  |        | 5.1%         |        |                      | Median:**    |
| \$50,000 to \$99,999      |                          | 29.5%                   |          | Less than 15% |        | 15.          | 0%     |                      | 27.1%        |
| 100,000 to \$149,999      |                          | 28.3%                   |          | 15.0 to 19.9% |        | 9.3%         |        | Tennesse             | ee Median:** |
| L50,000 to \$199,999      | 14.9%                    | County N                | ∕ledian: | 20.0 to 24.9% |        |              | 18.6%  | 2                    | 29.8%        |
| 200,000 to \$299,999      | 10.0%                    | \$121,                  |          | 25.0 to 29.9% |        | 9.7%         |        |                      |              |
| 300,000 to \$499,999      | 6.2%                     | Tennessee I             |          | 30.0 to 34.9% |        | 7.8%         |        |                      |              |
| \$500,000 or more         | 3.2%                     | \$146,                  | ,000     | 35% or more   |        |              |        | 33.5%                |              |
| 0%                        | 10% 20%<br>% of Owner-Oc | 30% 40%<br>cupied Homes | 50%      | 09            | %      |              |        | 30% 40%<br>ouseholds | 50%          |
| Househ                    | old Incomes, in 2        | 016 Dollars (           | \$1000   | s)            |        | Age          | of Hou | sing Stock           |              |
|                           |                          | 20.4%                   |          |               | Built  | 2000 or Late | r      | 21.89                | 6            |
| 20%                       | 16.8%                    |                         |          |               | Built  | 1990 to 1999 | )      | 17.3%                |              |
|                           | 12 1%                    |                         |          |               |        |              |        |                      |              |

\$ \$

\$

% of Households

10%

10.6%

\$100k

8.2%

\$150k

2.1%

\$75 to \$100 to \$150 to \$200k

2.2%

\$200k or more

Built 1980 to 1989

Built 1970 to 1979

Built 1960 to 1969

Built Before 1960

0%

15.5%

19.3%

40%

13.7%

12.4%

20%

% of Units

12.1%

\$25 to

\$35k

\$35 to

\$50k

\$50 to

<sup>\*</sup>A cost-burdened household is one that spends more than 30% of its gross income on housing; a severely cost-burdened household spends more than 50%.

<sup>\*\*</sup>Median Gross Rent as a % of Household Income does not include households with no cash rent, nor does it include renter households for whom % of Household Income could not be calculated.