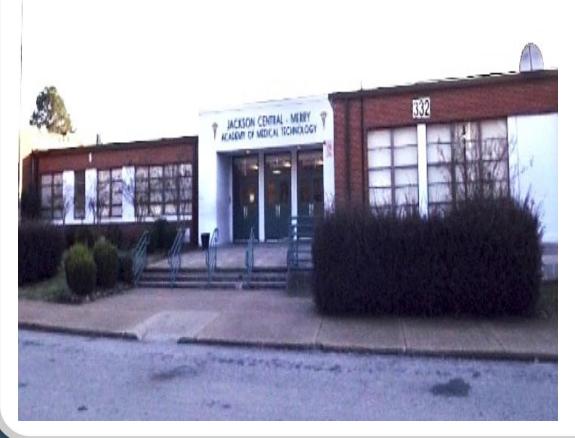

## Jackson Central Merry High School

Pre-renovation

ENGAGE. EMPOWER. CONNECT.

International Food and Art Festival

## Neighborhood Stabilization

| Schools – Jackson Central Merry High School, JCM Early College High, North Parkway Middle School, |
|---------------------------------------------------------------------------------------------------|
| Jackson State Community College, Lane College (all within one mile)                               |
|                                                                                                   |
|                                                                                                   |