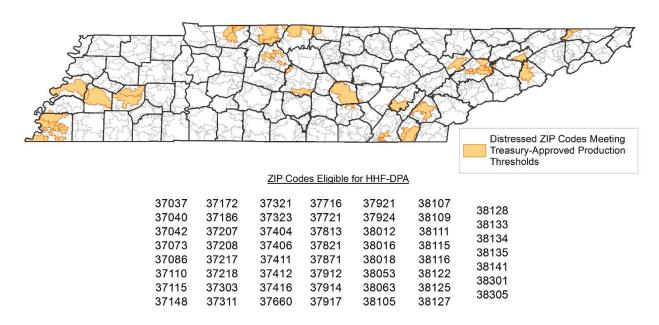

| 37037     37172     37321     37716     37921     38107       37040     37186     37323     37721     37924     38109     38133       37042     37207     37404     37813     38012     38111     38133       37073     37208     37406     37821     38016     38115     38134       37086     37217     37411     37871     38018     38116     38135       37110     37218     37412     37912     38053     38122       37115     37303     37416     37914     38063     38125     38301       37148     37311     37660     37917     38105     38127 | <u>Designated ZIP Codes</u> |       |       |       |       |       |       |
|-------------------------------------------------------------------------------------------------------------------------------------------------------------------------------------------------------------------------------------------------------------------------------------------------------------------------------------------------------------------------------------------------------------------------------------------------------------------------------------------------------------------------------------------------------------|-----------------------------|-------|-------|-------|-------|-------|-------|
|                                                                                                                                                                                                                                                                                                                                                                                                                                                                                                                                                             | 37040                       | 37186 | 37323 | 37721 | 37924 | 38109 | 38133 |
|                                                                                                                                                                                                                                                                                                                                                                                                                                                                                                                                                             | 37042                       | 37207 | 37404 | 37813 | 38012 | 38111 | 38134 |
|                                                                                                                                                                                                                                                                                                                                                                                                                                                                                                                                                             | 37073                       | 37208 | 37406 | 37821 | 38016 | 38115 | 38135 |
|                                                                                                                                                                                                                                                                                                                                                                                                                                                                                                                                                             | 37086                       | 37217 | 37411 | 37871 | 38018 | 38116 | 38141 |
|                                                                                                                                                                                                                                                                                                                                                                                                                                                                                                                                                             | 37110                       | 37218 | 37412 | 37912 | 38053 | 38122 | 38301 |

#### 3.8 HHF-DPA Program Targeted Zip Codes

THDA received approval from the U.S. Department of Treasury to commit \$60 million in federal funding to its new Down Payment Assistance Program. The source of this funding is U.S. Treasury's Hardest Hit Fund (HHF), which was established in the aftermath of the mortgage market crisis to help homeowners at risk of losing their homes to foreclosure.

THDA's \$15,000 Down Payment Assistance Program is available for existing construction in 55 targeted ZIP Codes located in 30 Tennessee counties based on a number of "stress" factors, including foreclosures, short sales and negative equity rates:

# **HHF-DPA Targeted ZIP Codes**

REMAINDER OF THIS PAGE LEFT BLANK INTENTIONALLY