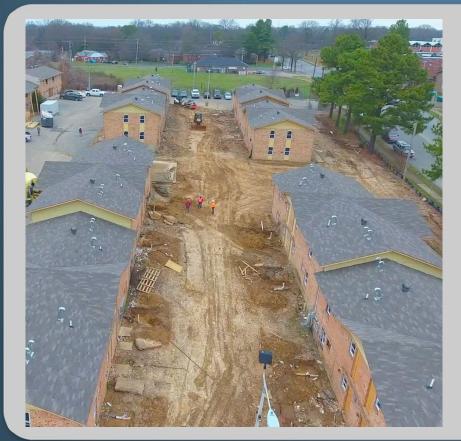

- The GAP: A Shortage of Affordable Homes

The apartments were acquired in 2015 at 30% occupancy. Mold, asbestos and lead abatement costs totaled more than \$700,000.

### Scale of Redevelopment

- 14 buildings built in 1965
- 150 affordable units