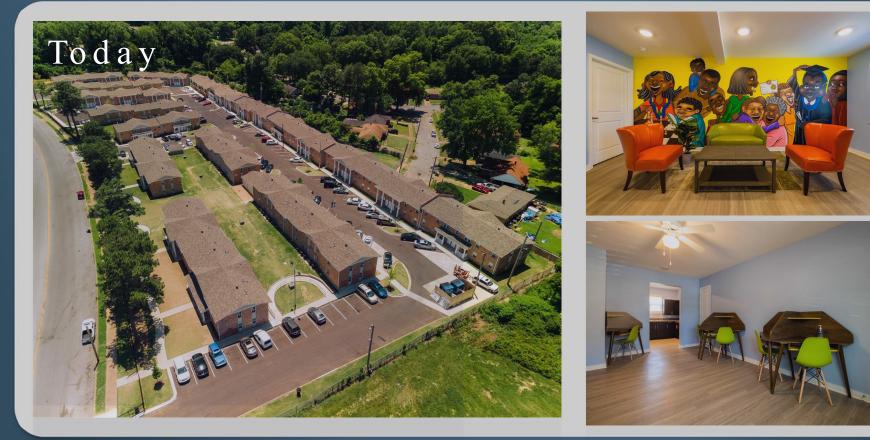

### Renaissance at Steele Today

- Occupancy of 95%
- 146 units of affordable housing