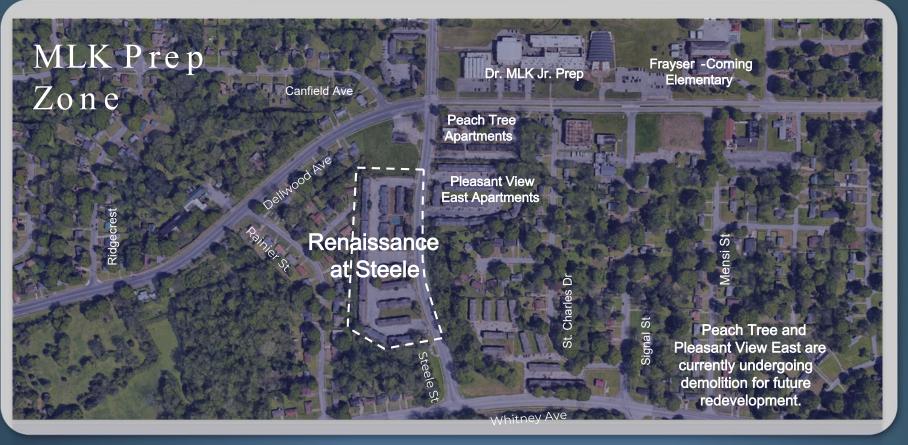

Renaissance at Steele Roshun Austin, CEO/President The Works, Inc. Memphis, TN

### Scale of Redevelopment

- 14 buildings built in 1965
- 150 affordable units

### Renaissance at Steele Today

- Occupancy of 95%
- 146 units of affordable housing